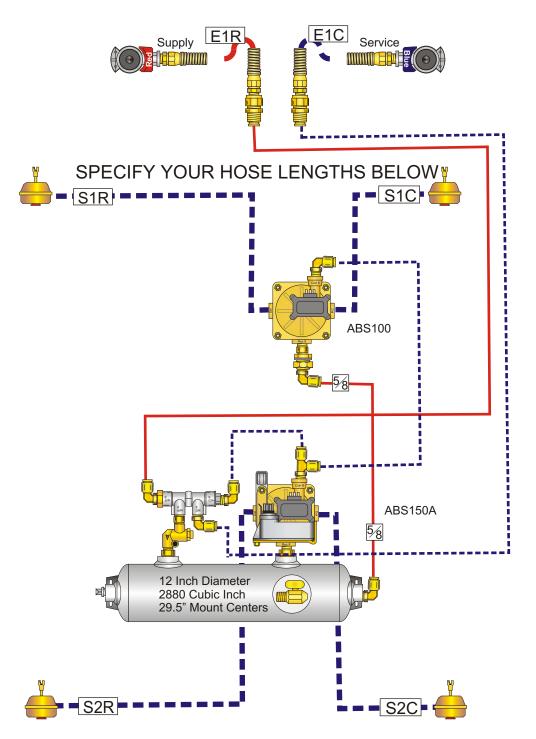

APPLICATION: 2 Axle 4S2M AG PULL TRAILER HALDEX SELECT

OPTIONAL SYSTEMS

PART #: PAK4S2MPA-2-H9

**CONTENTS**: Glad hand assemblies

Air tank with installed drain valve and plugged unused ports Air tank mounting kit with pads, bolts, washers and lock nuts Brake valve(s) are installed and include push to connect fittings Hoses with swivel hose ends are installed to valve(s) Four speed sensors, sensor bushings and sensor extensions Hose separators and sensor cable retainers

| SPECIFY HOSE LENGTH IN INCHES EMERGENCY: |                              |     |                            |
|------------------------------------------|------------------------------|-----|----------------------------|
| E1R                                      |                              | E1C |                            |
| E2R                                      |                              | E2C |                            |
| E3R                                      |                              | E3C |                            |
| SERVICE:                                 |                              |     |                            |
| <u>S1R</u>                               |                              | S1C |                            |
| S2R                                      |                              | S2C |                            |
| S3R                                      |                              | S3C |                            |
| S4R                                      |                              | S4C |                            |
|                                          |                              |     |                            |
|                                          | Service Hose<br>Service Tube |     | Supply Hose<br>Supply Tube |

## **Specifications:**

Hoses meet J1402 & JT106 specifications and are 3/8 ID unless otherwise noted. Reservoirs meet J10B specifications
Pipe fittings are brass or plated SH80 steel. Push-in style 3/8 tube fittings standard. ABS Electronics pre-tested before shipment.